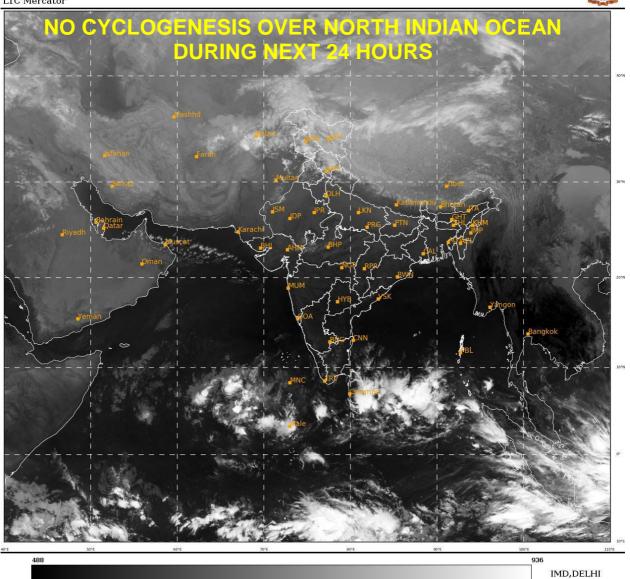

#### **BAY OF BENGAL:**

SCATTERED LOW AND MEDIUM CLOUDS WITH EMBEDDED MODERATE TO INTENSE CONVECTION LAY OVER SOUTH BAY OF BENGAL AND SOUTH ANDAMAN SEA.

# PROBABILITY OF CYCLOGENESIS(FORMATION OF DEPRESSION) DURING NEXT 120 HRS:

| 24 HOURS | 24-48 HOURS | 48-72 HOURS | 72-96 HOURS | 96-120 HOURS |
|----------|-------------|-------------|-------------|--------------|
| NIL      | NIL         | NIL         | NIL         | NIL          |

## **ARABIAN SEA:**

SCATTERED LOW AND MEDIUM CLOUDS WITH EMBEDDED MODERATE TO INTENSE CONVECTION LAY OVER SOUTHWESTERN PARTS OF SOUTHEAST ARABIAN SEA.